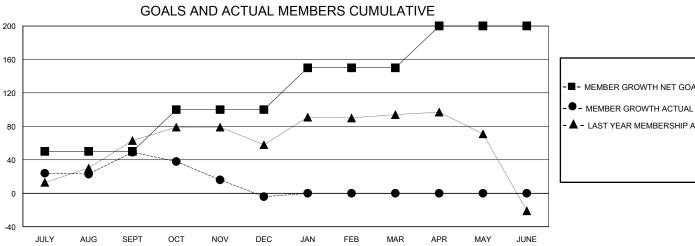

## District 4 L4

**LOCATION CALIFORNIA** GMT: **GMT CA** 

| O                     |               |           | / tilleit e   |                       |                        |                         | 01111 071                                          |
|-----------------------|---------------|-----------|---------------|-----------------------|------------------------|-------------------------|----------------------------------------------------|
| Clubs                 |               |           |               | Members               |                        |                         |                                                    |
| RESULTS FOR 2023-2024 |               |           |               | RESULTS FOR 2023-2024 |                        |                         |                                                    |
| QUARTER               | NEW CLUB GOAL | NEW CLUBS | DROPPED CLUBS | QUARTER MEME          | BER GROWTH NET<br>GOAL | MEMBER GROWTH<br>ACTUAL | DROPPED<br>MEMBERS ACTUAL<br>(including transfers) |
| JULY/AUG/SEPT         | 1             | 0         | 0             | JULY/AUG/SEPT         | 50                     | 87                      | 27                                                 |
| OCT/NOV/DEC           | 0             | 0         | 3             | OCT/NOV/DEC           | 50                     | 22                      | 66                                                 |
| JAN/FEB/MAR           | 1             | 0         | 0             | JAN/FEB/MAR           | 50                     | 0                       | 0                                                  |
| APR/MAY/JUNE          | 0             | 0         | 0             | APR/MAY/JUNE          | 50                     | 0                       | 0                                                  |

| ■- | MEMBER GROWTH NET GOAL |  |
|----|------------------------|--|
|    |                        |  |

Results as of: 12/31/2023

- LAST YEAR MEMBERSHIP ACTUAL

| DROPPED CLUBS: 3 |    |
|------------------|----|
| DROPPED MEMBERS  |    |
| DECEASED         | 6  |
| CLUB CANCELLED   | 22 |
| OTHER            | 65 |
| TOTAL            | 93 |